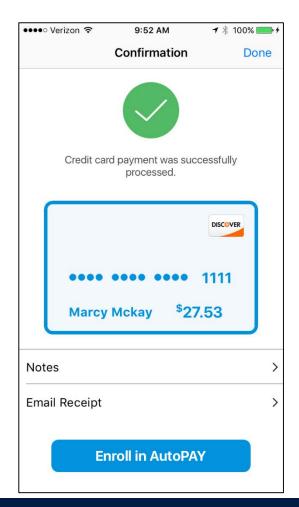

# Externally coach

- Watermark advises patient of AutoPAY
- Remit coupon shows the date the account will be charged
- Market your Patient Portal
- Continue to give patient time to dispute the charge and/or arrange finances accordingly (AutoPAY can charge 10-20 days after invoice mailed, per your configuration)
- Patient will get a new invoice for every new date of service
- eDelivery should be made mandatory as best practice for AutoPAY patients delivering notification of invoice faster

#### AutoPAY is...

- A money transfer schedule to pay a recurring bill on said due date
- Secure, encrypted & PCI compliant
- Notification of amount due BEFORE it's charged (remember invoice)
- An insurance policy 100% coverage, 97% of the time