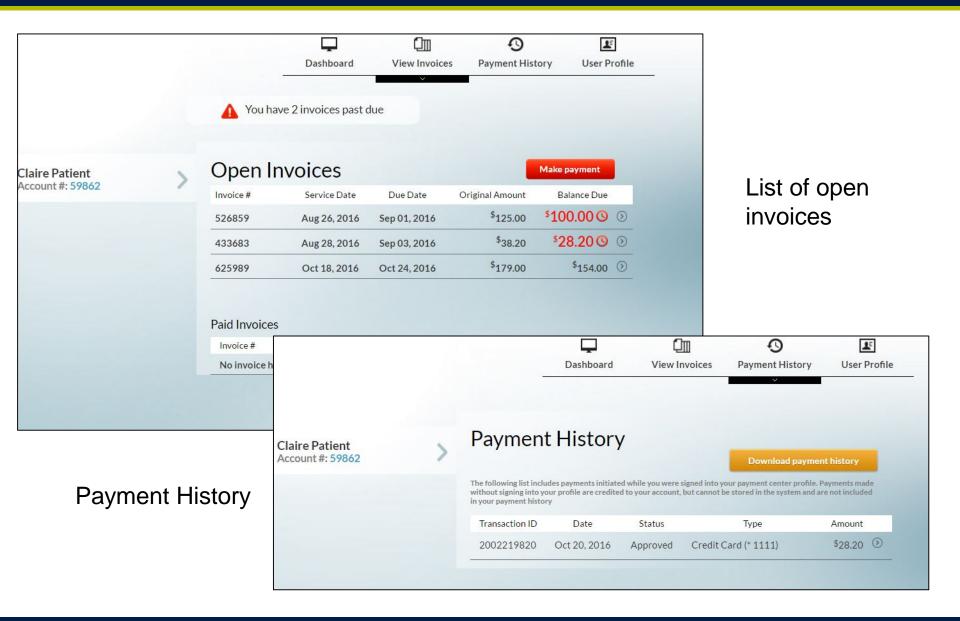

#### easy to view

Invoices are organized in one place to make it easy for you to stay on top of bills you owe and those you've already paid.

#### easy to track

With the payment history, you can see and download a record within the invoice payment center of every payment you make, a handy feature especially at tax time.

#### easy to pay

Your profile can include accounts for family members in your care so you can pay one invoice or all with a few quick clicks.