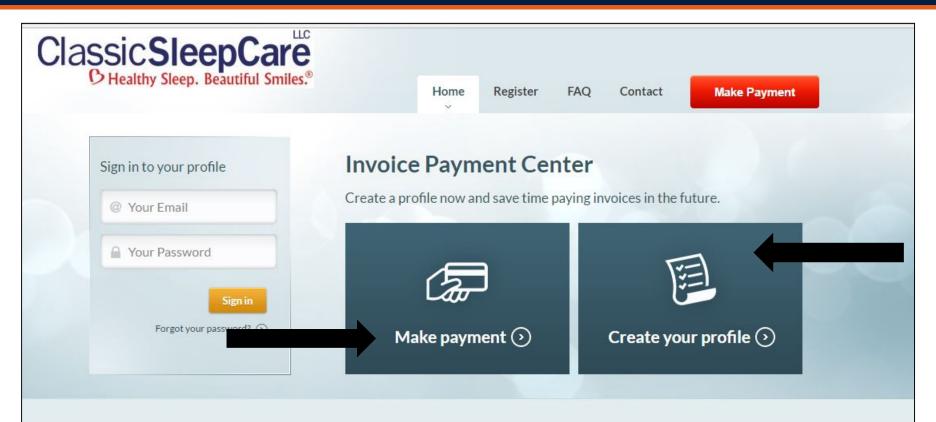

#### easy to view

Invoices are organized in one place to make it easy for you to stay on top of bills you owe and those you've already paid.

#### easy to track

With the payment history, you can see and download a record within the invoice payment center of every payment you make, a handy feature especially at tax time.

#### easy to pay

Your profile can include accounts for family members in your care so you can pay one invoice or all with a few quick clicks.