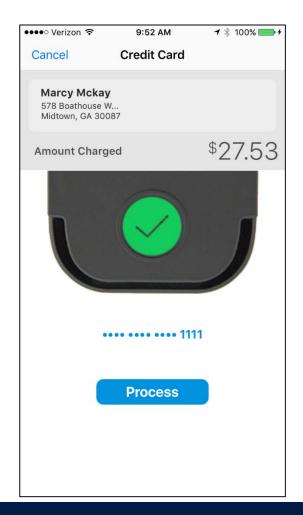

#### GetPaidHME - Mobile Payment App

### What's New & Coming Soon...

#### GetPaidHME - Mobile Payment App

Change – your outlook

Coach – policy

Cater – to changes

Collect – your money

'We are really competing against **ourselves**, we have no control over how other people perform.'