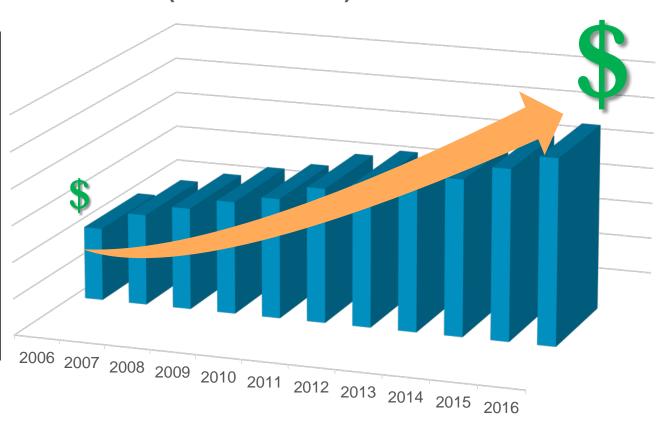

# **Average Health Insurance Premium** (for Individuals) 2006 - 2016

According to the CMS, the average health insurance premium for an individual has increased by 255% since 2006.