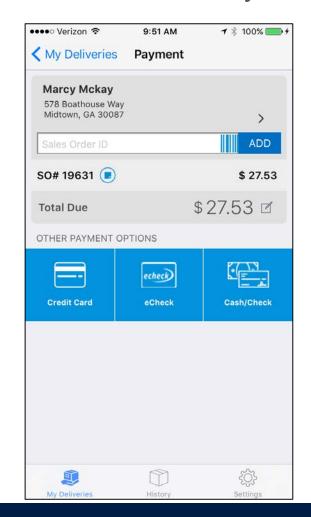

#### GetPaidHME - Mobile Payment App

### What's New & Coming Soon...

#### GetPaidHME - Mobile Payment App

Change – your outlook

Coach – policy

Cater – to changes

Collect – your money

'We are really competing against **ourselves**, we have no control over how other people perform.'