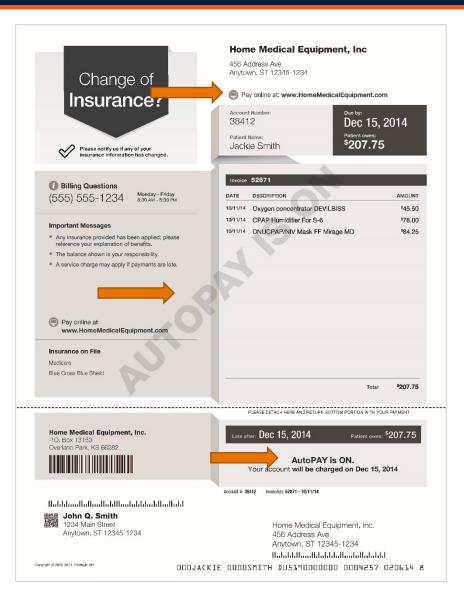

# Externally coach

- Watermark advises patient of AutoPAY
- Remit coupon shows the date the account will be charged
- Market your Patient Portal
- Continue to give patient time to dispute the charge and/or arrange finances accordingly (AutoPAY can charge 10-20 days after invoice mailed, per your configuration)
- Patient will get a new invoice for every new date of service
- eDelivery should be made mandatory as best practice for AutoPAY patients delivering notification of invoice faster