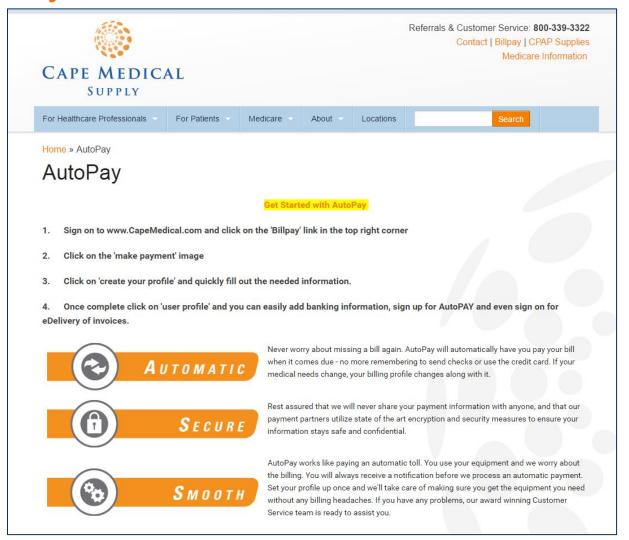

# Externally coach

- Watermark advises patient of AutoPAY
- Remit coupon shows the date the account will be charged
- Market your Patient Portal
- Continue to give patient time to dispute the charge and/or arrange finances accordingly (AutoPAY can charge 10-20 days after invoice mailed, per your configuration)
- Patient will get a new invoice for every new date of service
- eDelivery should be made mandatory as best practice for AutoPAY patients delivering notification of invoice faster