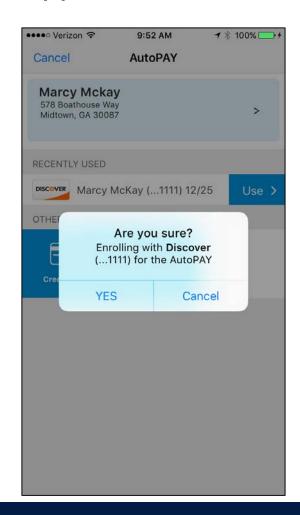

# Catering & Collecting – AutoPAY

72% of consumers prefer to pay medical bills electronically, with either payment cards or digital wallets

#### AutoPAY is...

- A money transfer schedule to pay a recurring bill on said due date
- Secure, encrypted & PCI compliant
- Notification of amount due BEFORE it's charged (remember invoice)
- An insurance policy 100% coverage, 97% of the time