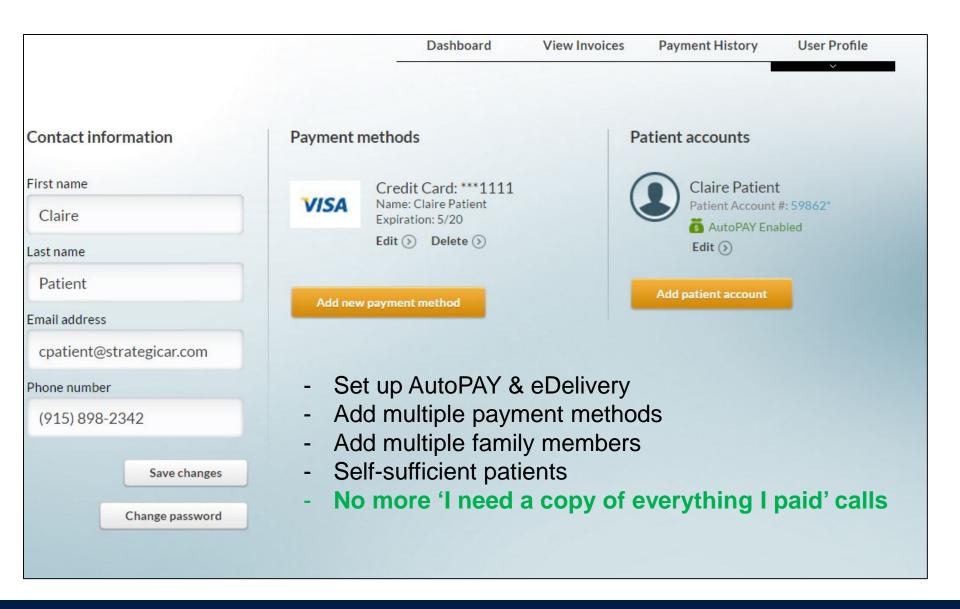

#### easy to pay

Your profile can include accounts for family members in your care so you can pay one invoice or all with a few quick clicks.

#### AutoPAY is...

- A money transfer schedule to pay a recurring bill on said due date
- Secure, encrypted & PCI compliant
- Notification of amount due BEFORE it's charged (remember invoice)
- An insurance policy 100% coverage, 97% of the time

#### **Patient**

- No more late fees
- Advance notice of charges
- Easy and convenient
- Saves on postage
- Caregiver easy to manage