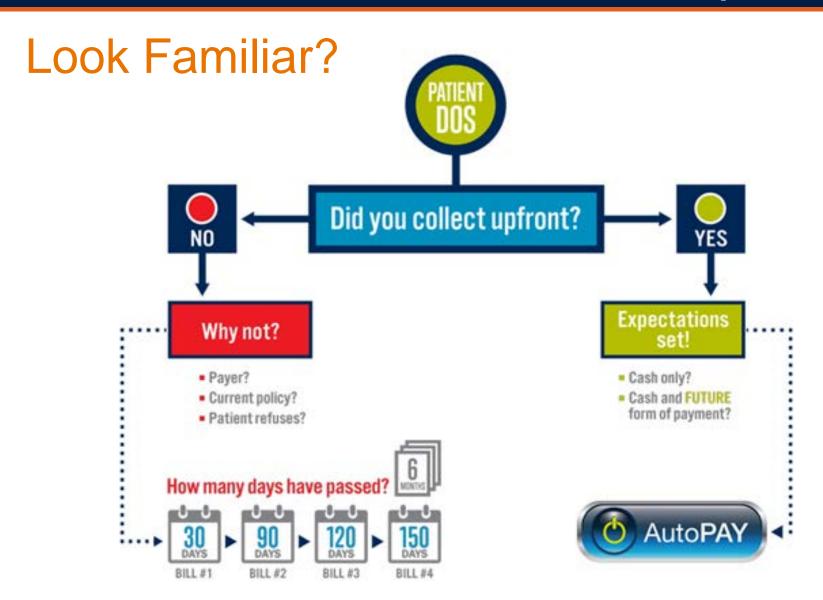

# The 4 C's of Patient Collections:

Change, Coach, Cater and Collect

Jennifer Leon, Vice President

**Brightree Patient Collections** 





# **Objectives**

- Discuss and review current patient collection strategy and how that may look today
- Explore and establish policy changes encouraging collecting from patients
- Learn how to develop internal training among all departments focusing on patient collections









# Why change?

# **Average Health Insurance Premium** (for Individuals) 2006 - 2016

According to the CMS, the average health insurance premium for an individual has increased by 255% since 2006.





# The why's and how's













# Internally coach

- ALL STAFF
  - Business Development,
    - Referring Physicians
    - Hospitals/Facilities
  - Operations
    - Intake THEY SET THE TONE!
  - Billing
    - Back end can set the tone as well
  - Logistics
    - Delivery drivers
- One team same message....

We MUST collect from our patients!





### Externally coach





# 3 out of 4 people are confused by their healthcare bills





### I was too...









# Externally coach

- Watermark advises patient of AutoPAY
- Remit coupon shows the date the account will be charged
- Market your Patient Portal
- Continue to give patient time to dispute the charge and/or arrange finances accordingly (AutoPAY can charge 10-20 days after invoice mailed, per your configuration)
- Patient will get a new invoice for every new dat